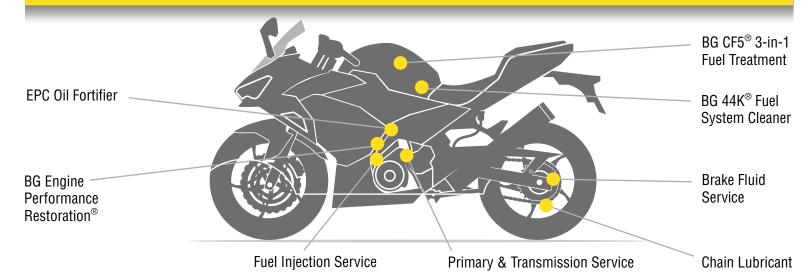

## **SYSTEM SERVICES FOR MOTORSPORTS**

**BG ENGINE PERFORMANCE CONCENTRATE** Provides engine component protection during extended high-temperature operation. Enhances and prolongs the performance of additives in engine oil.

**BG EPR®** Restores engine performance by cleaning piston rings while restoring compression, removing carbon deposits and cleaning oil passageways.

**BG 44K® FUEL SYSTEM CLEANER** Professional grade fuel system cleaner removes deposits from injectors, intake valves, and combustion chambers, and restores fuel system performance.

**BG CF5® 3-IN-1 FUEL TREATMENT** Stabilizes fuel and protects against the effects of ethanol while providing an effective maintenance level cleaning detergent.

**BG HIGH PERFORMANCE** 4-STROKE OIL A

revolutionary synthetic blend engine oil formulated to provide maximum protection. Designed for air and water-cooled engines.

**BG FUEL INJECTION SERVICE** The BG VIA® installs the cleaner through the fuel rail to perform the most thorough cleanup of fuel injectors and combustion chambers.

SHIFT® II Effective for use where engine oil, ATF, or API GL-4

**BG SYNCRO** 

gear oil is specified as service fill.

**BG ULTRA-GUARD®** An API GL-5 synthetic gear lubricant. Excellent marine, on-road, and off-road lubricant.

**BG MOTORCYCLE** CHAIN LUBE Developed specially for roller chain lubrication; recommended for all applications where an adhesive oil lubricant is needed.

**BG THROTTLE BODY & INTAKE CLEANER** Removes deposits from the butterfly/throttle valve, throttle body, and idle air control valves of the air induction system.

**ADDITIONAL OFFERINGS** 

Performance Greases | Brake Fluid Service | HD Engine Degreaser | Hydraulic Fluids