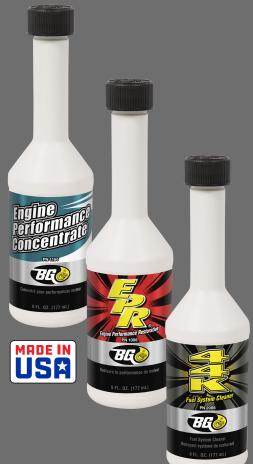

## **FOR MOTORSPORTS**

This 3-part kit, PN KE04-N1C8, safely and effectively cleans hard-working motorcycle engines and fuel systems by removing carbon deposits and varnish buildup.

BG Engine Performance Concentrate is a high-quality engine protectant and oil fortifier.

**BG** EPR° is a world-class engine cleaner.

BG 44K° is the #1 fuel system cleaner in the U.S.A.

- Restores peak performance
- Prevents costly repairs and downtime
- Protects against premature wear
- Restores fuel economy