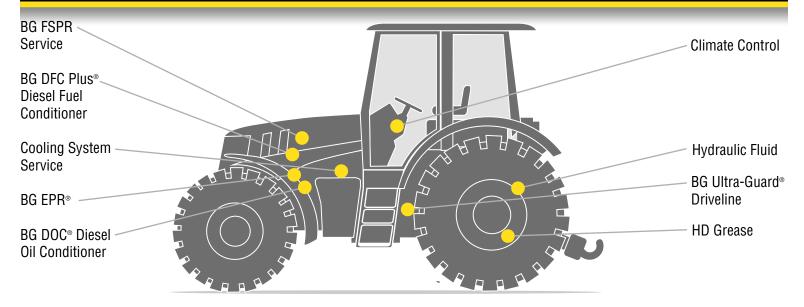

## **SYSTEM SERVICES AGRICULTURE EQUIPMENT**

**BG EPR**<sup>®</sup> Restores compression and cleans engine by removing soot and carbon deposits from the piston rings and restores ring function. Reduces engine vibration and blow-by.

**BG FSPR** Restores optimum efficiency by eliminating deposits in fuel injectors, combustion chambers, and fuel system. Can be used with repair or service level treatment.

**BG DFC PLUS® HP2** Maintains efficiency while protecting the fuel system against corrosion and fuel deposits. Stabilizes fuel preventing freezing and lowers cold flow in low temperatures.

BG DOC<sup>®</sup> Neutralizes acid, contains soot scatter technology, and protects oil.

**BG ULTRA-GUARD® LS** Versatile GL-5 fluid for systems like differentials and transmissions.

**BG DIESEL THAW®** Emergency use for frozen fuel and gelled filters. Stays fluid in low temperatures.

BG SHEAR POWER® SAE 15W40 Superior cold flow and antioxidants with soot control.

**BG PREMIUM SYNTHETIC HYDRAULIC FLUID** has an extremely high viscosity index keeping the fluid from thinning when hot or thickening when cold. Handles sub-zero temperatures at which most fluids fail.

**BG COOLING SYSTEM SERVICE** Cleans, replenishes, and restores the entire cooling system with premium coolant and supplemental conditioners.

BG CLIMATE CONTROL & DISINFECT Cleans evaporator core, disinfects, and sanitizes fresh-air vents.