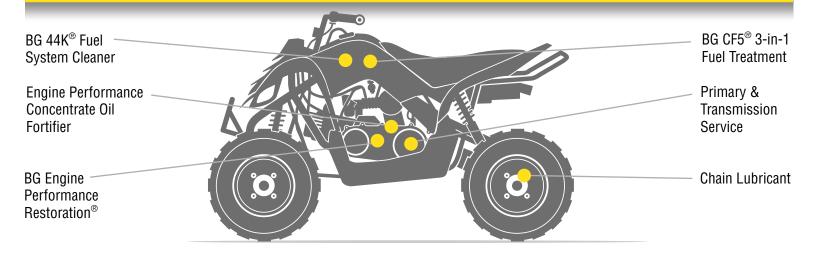

## **SYSTEM SERVICES FOR ATVs/UTVs**

#### **BG ENGINE PERFORMANCE** CONCENTRATE

Provides engine component protection during extended high-temperature operation. Enhances and prolongs the performance of additives in engine oil.

**BG EPR®** Restores engine performance by cleaning piston rings while restoring compression, removing carbon deposits, and cleaning oil passageways.

### **BG 44K® FUEL SYSTEM**

**CLEANER** Professional grade fuel system cleaner removes deposits from injectors, intake valves, and combustion chambers, and restores fuel system performance.

#### **BG CF5® 3-IN-1** FUEL TREATMENT Stabilizes fuel and protects against the effects of ethanol while providing an effective maintenance level cleaning detergent.

**BG SHEAR POWER** 15W-40 4-STROKE OIL A revolutionary synthetic blend engine oil formulated to provide maximum protection. Designed for air and water-cooled engines.